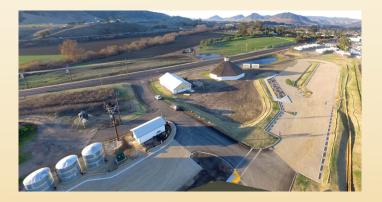

## The Land Conservancy of San Luis Obispo County

A rare and iconic landmark unique to San Luis Obispo County, the Octagon Barn was on the verge of collapse when The Land Conservancy stepped in to save the building and revitalize the site for community benefit. Today, thanks to many dedicated volunteers and generous donors, The Land Conservancy has restored the historic Octagon Barn itself; however, more work is needed to complete the Octagon Barn Center and open the site for public use.

The Octagon Barn and its surrounding buildings, which include the Milking Parlor, Calf Barn, and other structures, which will be known as the Octagon Barn Center, will be a landmark gateway to the City of San Luis Obispo that serves as a community gathering place for recreation, education, conservation, and the arts. Since 1996, The Land Conservancy has led community efforts to lovingly restore the Octagon Barn which is now poised for new activity at the center of SLO County's life.